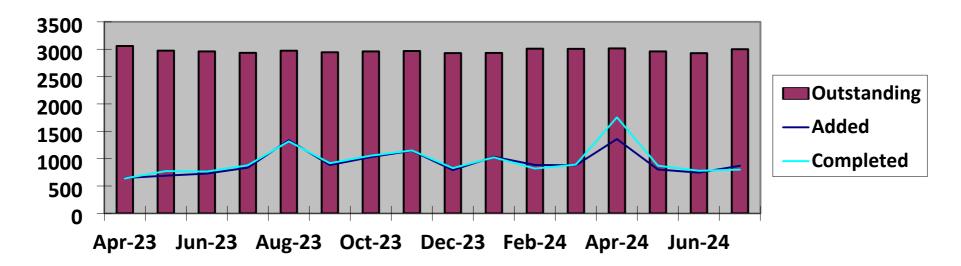

ormation from AVC provider.                                                                                                              |
| Calculate and notify (dependent(s) of amount of death benefits                     | 20 working<br>days from<br>receipt of<br>all<br>information | 28                           | 100%                               | 2                       | 36                           | 100%                                | 2                       | 24                           | 95.83%                              | 19                      | 1                   | One case missed target in July 2024. Compleax cass, difficulty getting information from NOK. However the reply due was not set at all so waiting periods were not recorded properly. |

#### **Case levels**



#### **Member self-service**

|                                                                           |               | Increase from previous Q |
|---------------------------------------------------------------------------|---------------|--------------------------|
| Total Scheme members registered                                           | 6945 (26.38%) | <b>^</b>                 |
| Number scheme members who accessed annual benefit statement in Q1 2024/25 | 952           | <b>^</b>                 |
| Breakdown by member status                                                |               |                          |
| Actives                                                                   | 32.27%        | <b>1</b>                 |
| Deferred